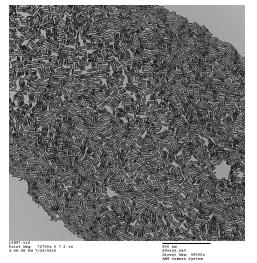

## Certificate of Analysis

| Product Family<br>Product Number<br>Lot #<br>Form<br>Capping Agent<br>Solution |        | •        |        | )                    |
|--------------------------------------------------------------------------------|--------|----------|--------|----------------------|
| SPR Peak                                                                       | nm     | measured | UV/VIS | 800                  |
| SPR Abs                                                                        | OD     | measured | UV/VIS | 1                    |
| LSPR Peak                                                                      | nm     | measured | UV/VIS | 511                  |
| LSPR Abs                                                                       | OD     | measured | UV/VIS | 0.3                  |
| рН                                                                             |        | measured | Expt.  | 6                    |
| Zeta Potential                                                                 | mV     | measured | DLS    | 35                   |
| Diameter                                                                       | nm     | measured | TEM    | 10                   |
| Length                                                                         | nm     | measured | TEM    | 40                   |
| Aspect Ratio                                                                   |        | calc     |        | 4.0                  |
| Concentration                                                                  | nps/mL | calc     |        | 6.3E+11              |
| Concentration                                                                  | mg/mL  | calc     |        | 0.035                |
| Concentration                                                                  | ppm    | calc     |        | 35                   |
| CTAB                                                                           | mМ     | measured |        | 3                    |
| Volume                                                                         | mL     | measured |        | 100                  |
| Date<br>Exp Date                                                               |        |          |        | 1/4/2017<br>7/3/2017 |