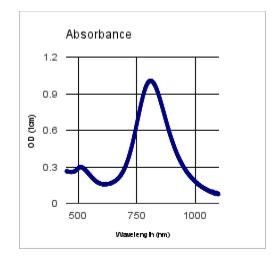

## Certificate of Analysis

| Product Family<br>Product Number<br>Lot #<br>Form<br>Capping Agent<br>Solution |        | •        |        | )                    |
|--------------------------------------------------------------------------------|--------|----------|--------|----------------------|
| SPR Peak                                                                       | nm     | measured | UV/VIS | 800                  |
| SPR Abs                                                                        | OD     | measured | UV/VIS | 1                    |
| LSPR Peak                                                                      | nm     | measured | UV/VIS | 511                  |
| LSPR Abs                                                                       | OD     | measured | UV/VIS | 0.3                  |
| рН                                                                             |        | measured | Expt.  | 6                    |
| Zeta Potential                                                                 | mV     | measured | DLS    | 35                   |
| Diameter                                                                       | nm     | measured | TEM    | 10                   |
| Length                                                                         | nm     | measured | TEM    | 40                   |
| Aspect Ratio                                                                   |        | calc     |        | 4.0                  |
| Concentration                                                                  | nps/mL | calc     |        | 6.3E+11              |
| Concentration                                                                  | mg/mL  | calc     |        | 0.035                |
| Concentration                                                                  | ppm    | calc     |        | 35                   |
| CTAB                                                                           | mМ     | measured |        | 3                    |
| Volume                                                                         | mL     | measured |        | 100                  |
| Date<br>Exp Date                                                               |        |          |        | 1/4/2017<br>7/3/2017 |